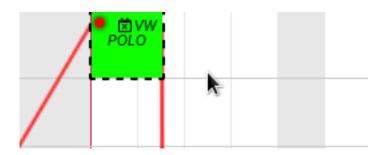

## Planning Additional option PLAN BLOCK ENTRY

Sometimes it happens that automatic rescheduling creates a conflict between the planned end date in the job and the end date of the planning. To draw the user's attention to this, you can use a new option that displays an icon in such a case. To this end, an additional option was added in the configuration of the PLAN\_BLOCK\_ENTRY: "Estbefore planning". When the planned end date is before the end of the schedule, this option will show an icon in the schedule.