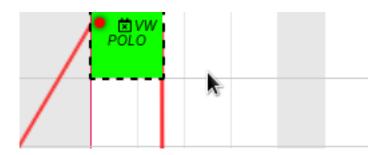

## Installation/Configuration Additional option PLAN\_BLOCK\_ENTRY

Sometimes it happens that automatic rescheduling creates a conflict between the planned end date in the job and the end date of the planning. To draw the user's attention to this, you can use a new option that displays an icon in such a case. To this end, an additional option was added in the configuration of the PLAN\_BLOCK\_ENTRY: "Estbefore planning". When the planned end date is before the end of the schedule, this option will show an icon in the schedule.