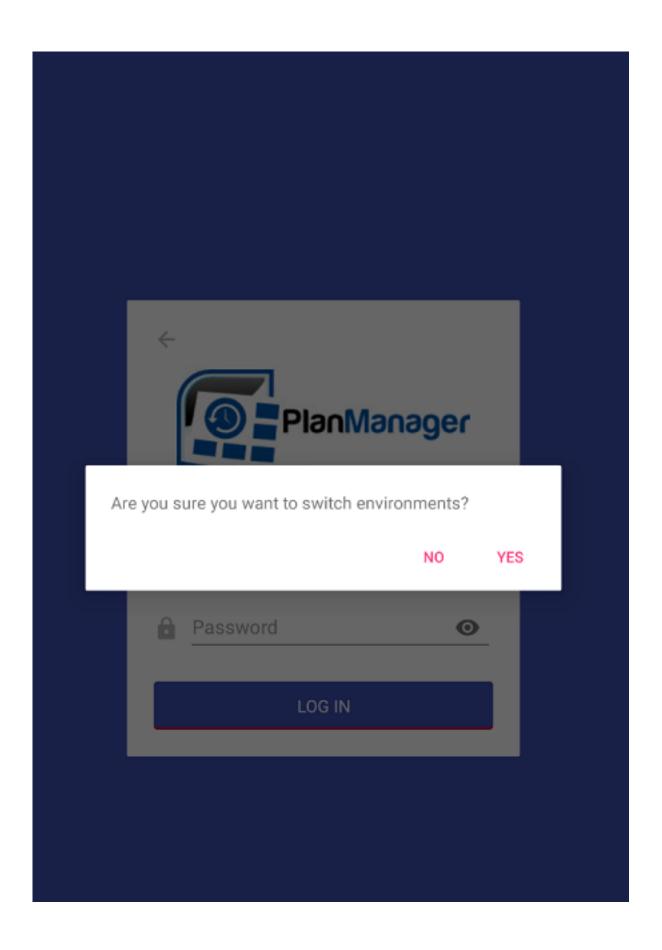

Switch environment button + ability to remove users in the workshop application

An adjustment was made so that the 'environment change' button is no longer visible by default on the application login screen. As soon as the new release of the application is available, you can only switch environments by holding down the PlanManager logo.

This was adjusted because the 'change of environment' button was often Seite 3 / 4

accidentally pressed when logging in/ changing staff members IN the workshop application. Furthermore, an adjustment was also made so that when registering different staff members, an admin user must be entered first. The admin user is the only user on the tablet who has permissions to remove other users. You can freely choose the admin user per device.