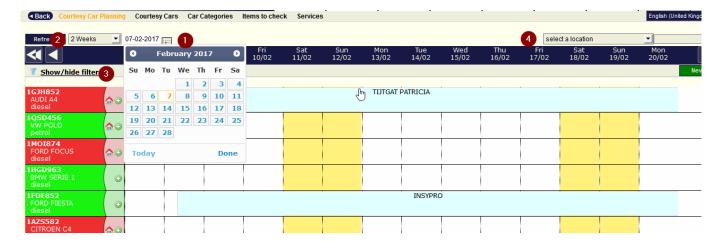

### Navigate to the correct date

on the rental planning, you can choose the date from which to display the rental planning (1). Next, you can select from the dropdown list the number of days or weeks that you want to see (2).

#### Show inactive vehicles.

To see a vehicle that is no longer active, you must click the "Show / Hide filter" (3)

#### **Note**

If you still can not find your replacement vehicle, it may be that it is necessary to select the location.

Top right, you have a drop-down "Select a location". Select the location that matches your car. (4)