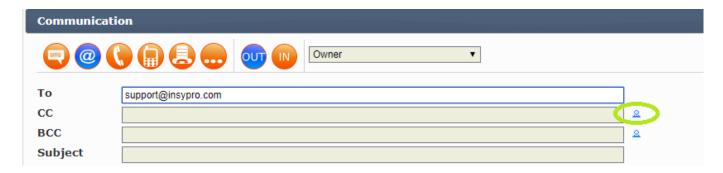

You can enter an email address in the 'cc' field, as in another email programs. in the cc field.

The system allows you to complete any email address, but will make it much easier by showing your staff in autofill field.

However, in most cases you only want to send an email to yourself. In that case you can click the small man in blue next to the cc field. This will enter your **email** address in the cc field. You may then add multiple addresses.