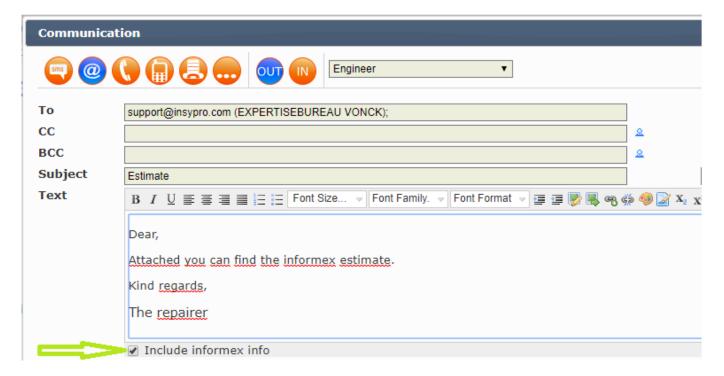

Select the email icon. Then select the send button to. And finally as a party, select "Expert".

Complete your email. At the bottom you will see a small selection field "Including informex info". If you select this, the informex estimation in a PDF document will be sent with the e-mail.