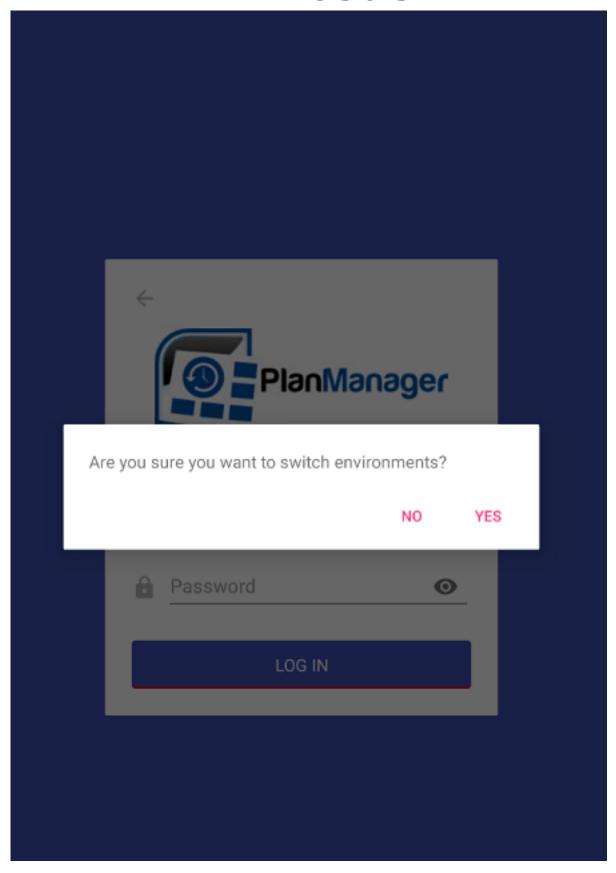

## **Versions**

An adjustment was made so that the 'environment change' button is no longer visible by default on the application login screen. As soon as the new release of the application is available, you can only switch environments by holding down the PlanManager logo.

# **Versions**

This was adjusted because the 'change of environment' button was often Seite 3 / 4

## **Versions**

accidentally pressed when logging in/ changing staff members IN the workshop application. Furthermore, an adjustment was also made so that when registering different staff members, an admin user must be entered first. The admin user is the only user on the tablet who has permissions to remove other users. You can freely choose the admin user per device.