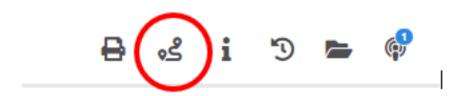

The appointment type itself can be indicated in the logistic popup in the file. In the Page 1 / 3

## **Report - Operational**

file click on the following icon to open the logistic popup:

The appointment type can be selected from the dropdown menu both on arrival and departure.