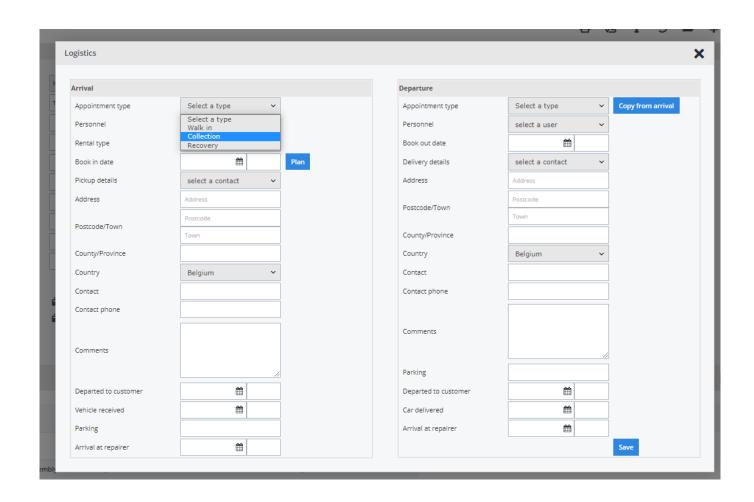

## **Report - Operational**

file click on the following icon to open the logistic popup:

The appointment type can be selected from the dropdown menu both on arrival and departure.

## **Report - Operational**

More information on the operation of the logistic function can be found in our FAQ/previous release notes.

Unique solution ID: #3773 Author: Sophia Bouhajra

Last update: 2022-01-25 14:13