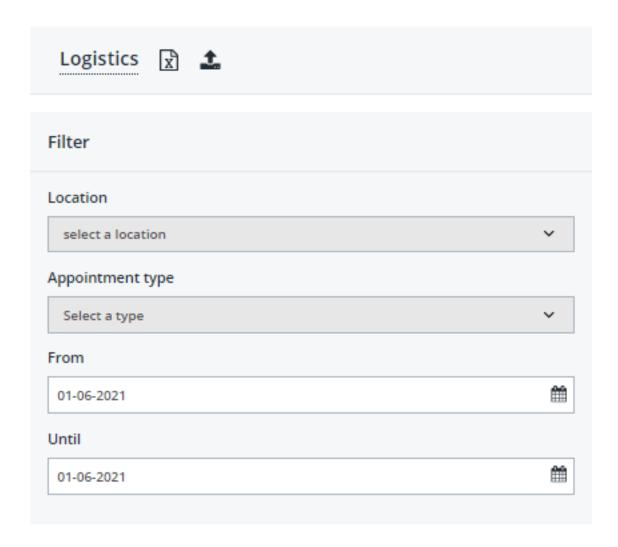

## Report - Operational Additional filter logistics report

As of this release, it will be possible to also filter by type in the logistics report.

You can find this report by going in PlanManager to Report - Operational - Logistics. The filter appointment type has been added here.