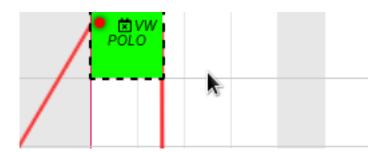

## Additional option PLAN\_BLOCK\_ENTRY

Sometimes it happens that automatic rescheduling creates a conflict between the planned end date in the job and the end date of the planning. To draw the user's attention to this, you can use a new option that displays an icon in such a case. To this end, an additional option was added in the configuration of the PLAN\_BLOCK\_ENTRY: "Estbefore planning". When the planned end date is before the end of the schedule, this option will show an icon in the schedule.

You can activate it via System - General settings - Options - PLAN\_BLOCK\_ENTRY.

Unique solution ID: #4037 Author: Sophia Bouhajra

Last update: 2022-02-10 09:58