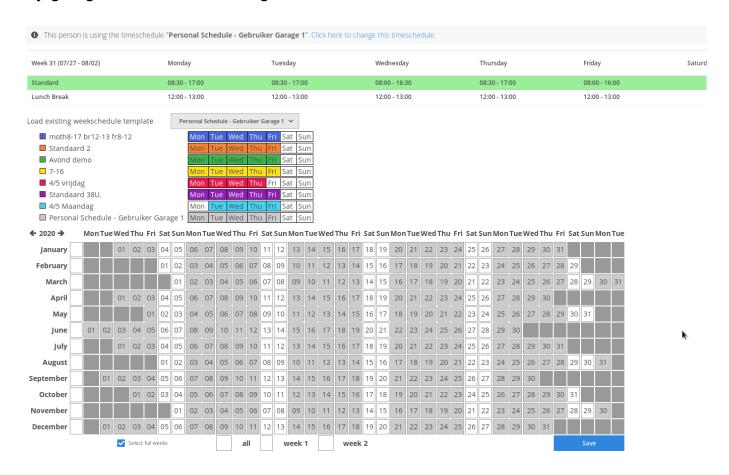

## Maintenance New staff planning

You can find the annual schedule at Maintenance - Organisation - Personnel - "select a staff member". An extra button was added to the weekly schedule: advanced.

Under this advanced button the ability to work with different schedules has been added. This can be useful if you work in different shifts. You can add a new schedule by going to Maintenance - Organisation - Schedule.

You can enter the timetable per week, but also per day. If you want to enter per day, press left on the line of the week schedule. An arrow will appear in front of the line.

If you press the right side of the line, an arrow will appear behind the line. This allows you to apply the hour schedule per week.