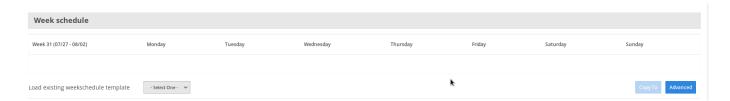

## Maintenance New staff planning

You can find the annual schedule at Maintenance - Organisation - Personnel - "select a staff member". An extra button was added to the weekly schedule: advanced.

Under this advanced button the ability to work with different schedules has been added. This can be useful if you work in different shifts. You can add a new schedule by going to Maintenance - Organisation - Schedule.