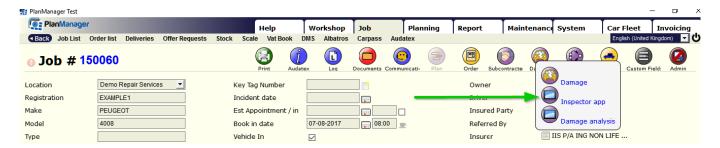

## Inspector app - How do I send a claim (back) to the tablet?

You have already completed your inspection on the Inspector app on your tablet and already deleted it, but you realize you have forgotten to take some pictures ... No problem! You can send your file again to your tablet by going to the Job, click on the Damage button and then click on Inspector app button. In the next screen you can choose to which inspector app ① you want to send the job.