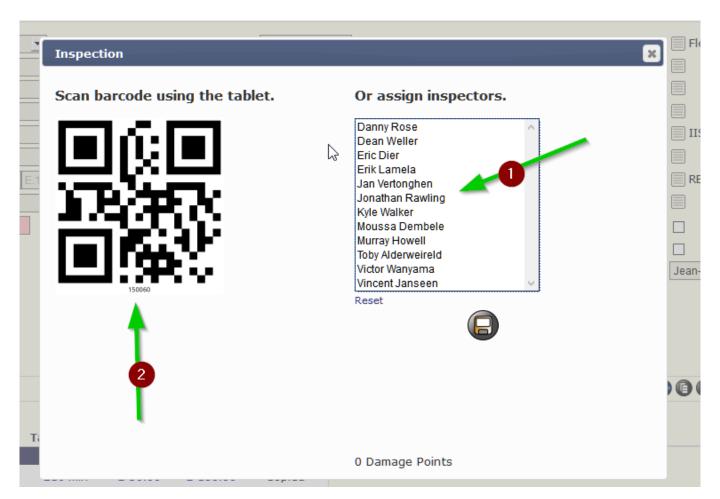

## Inspector app - How do I send a claim (back) to the tablet?

You have already completed your inspection on the Inspector app on your tablet and already deleted it, but you realize you have forgotten to take some pictures ... No problem! You can send your file again to your tablet by going to the Job, click on the Damage button and then click on Inspector app button. In the next screen you can choose to which inspector app ① you want to send the job.

Another way to reload the job is to, with your tablet, scan the qr-code that you generated ② by following the same step as above.

## **Inspector app**

On the tablet you click on "+File", then on 'Barcode' and scan the qr-code, now you will find the job on your tablet.

Unikátní ID: #2106 Autor: Jean-Marie

Aktualizováno: 2022-02-10 13:33