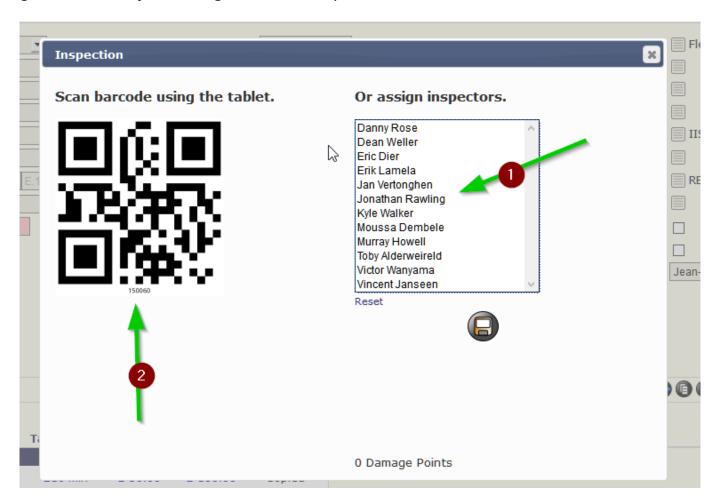

## Inspector app - How do I send a claim (back) to the tablet?

You have already completed your inspection on the Inspector app on your tablet and already deleted it, but you realize you have forgotten to take some pictures ... No problem! You can send your file again to your tablet by going to the Job, click on the Damage button and then click on Inspector app button. In the next screen you can choose to which inspector app ① you want to send the job.

Another way to reload the job is to, with your tablet, scan the qr-code that you generated ② by following the same step as above.