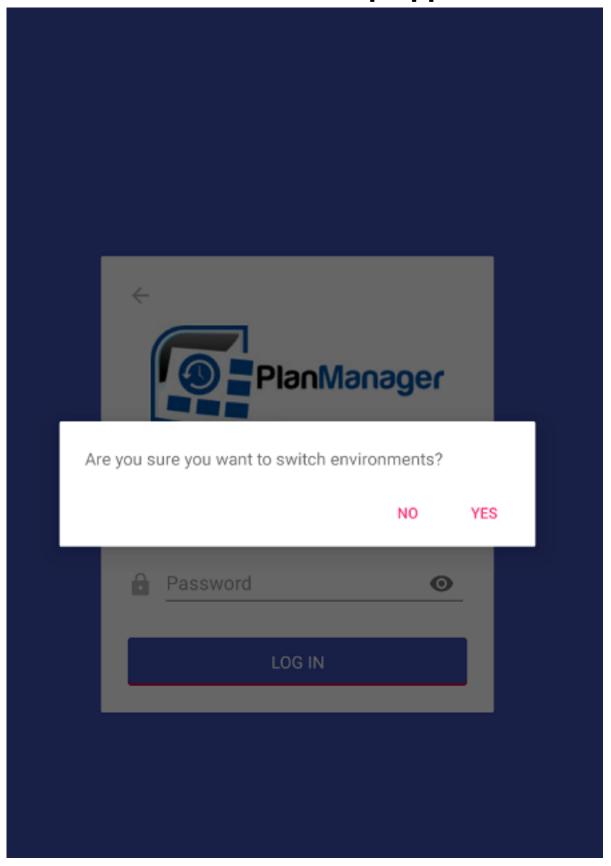

## Switch environment button + ability to remove users in the workshop application

An adjustment was made so that the 'environment change' button is no longer visible by default on the application login screen. As soon as the new release of the application is available, you can only switch environments by holding down the PlanManager logo.

## **Workshop app**

This was adjusted because the 'change of environment' button was often

## Workshop app

accidentally pressed when logging in/ changing staff members IN the workshop application. Furthermore, an adjustment was also made so that when registering different staff members, an admin user must be entered first. The admin user is the only user on the tablet who has permissions to remove other users. You can freely choose the admin user per device.