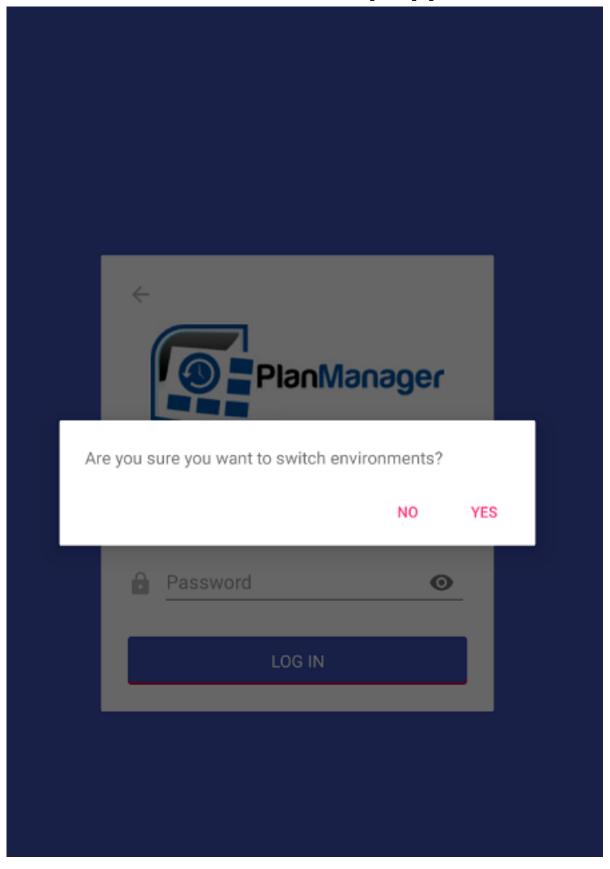

## Switch environment button + ability to remove users in the workshop application

An adjustment was made so that the 'environment change' button is no longer visible by default on the application login screen. As soon as the new release of the application is available, you can only switch environments by holding down the PlanManager logo.

## **Workshop app**

This was adjusted because the 'change of environment' button was often

## **Workshop app**

accidentally pressed when logging in/ changing staff members IN the workshop application. Furthermore, an adjustment was also made so that when registering different staff members, an admin user must be entered first. The admin user is the only user on the tablet who has permissions to remove other users. You can freely choose the admin user per device.